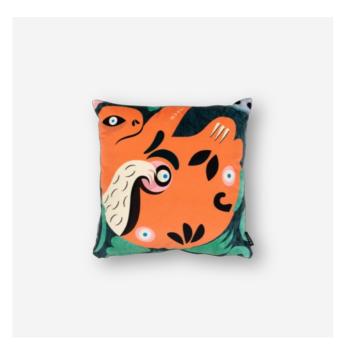

# Blushing Sloth Pillow

MOOO

The Blushing Sloth pillow is part of the Extinct Animal Pillows and adds a comfortable and personal touch to your sofa, chair, bed, yoga mat, you name it. The pillowcase depicts a modern graphic of the Blushing Sloth. It's crafted in a soft and smooth premium velvet fabric, and is finished with cord piping in a contrasting colour. Insert sold separately.

### Detailing

The Blushing Sloth Pillow is made from butter-soft velvet. The insert is sold separately.

#### Colours

Green